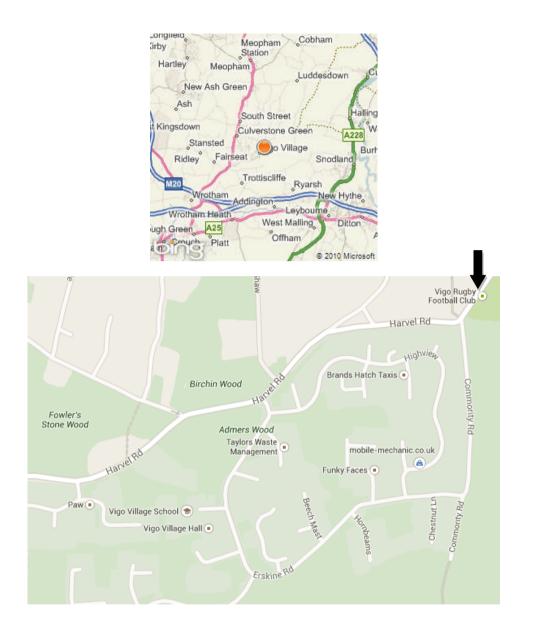

**Directions:** From M20 eastbound, leave at junction 2. From M20 westbound, join the M26 and leave immediately at junction 2A. From M26 east or westbound, leave at junction 2A. Then for both follow signs for A227 towards Meopham and Gravesend. From the M2/A2 turn southwards onto the A227 and pass through Meopham. Vigo RFC is just east of Vigo Village. The entrance will be marked with archery target signs on the day.

## The "Springboard" Tournament

Will be held on

Sunday, 19 July 2015

at

Vigo Rugby Football Club Swanswood Harvel Road Vigo Village DA13 0UA